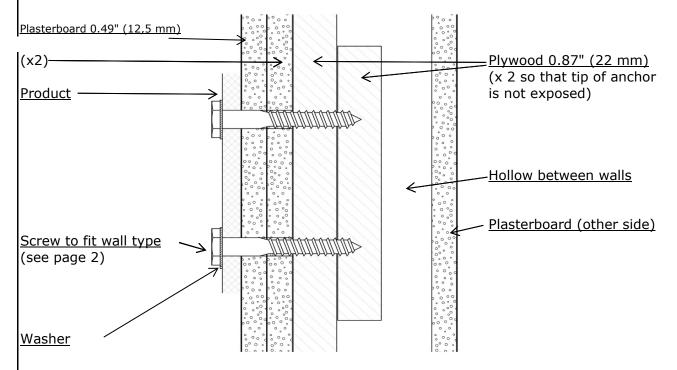

On page 4 are suggestions as to how to reinforce a plasterboard wall with plywood.

### Maximum Load 4 - Reinforcement

Reinforcements of walls should always comply with national standards

### The below recommendations are to be considered as guidelines only

Pressalit can only be held responsible for installations carried out by Pressalit's own installers.

Pressalit can not be held responsible for reinforcements made in an unsafe manner.