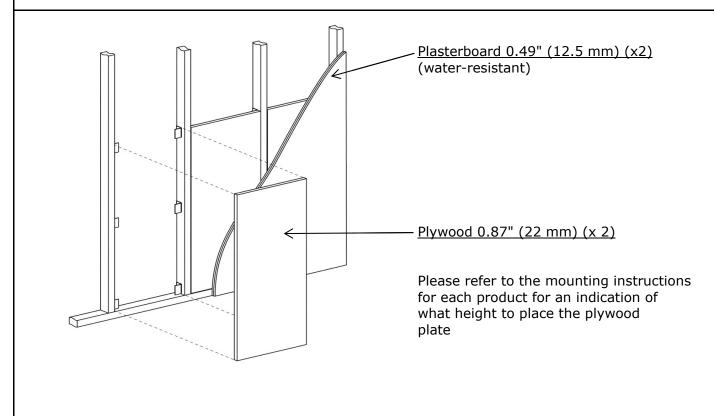

On page 4 are suggestions as to how to reinforce a plasterboard wall with plywood.

### Maximum Load 4 - Reinforcement

Reinforcements of walls should always comply with national standards

### The below recommendations are to be considered as guidelines only

Pressalit can only be held responsible for installations carried out by Pressalit's own installers.

Pressalit can not be held responsible for reinforcements made in an unsafe manner.