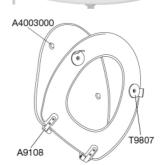

### Toilet seat Colani with cover With stabilizing buffers and universal hinge (B83).

R36000-B83999 Item number

EAN:5708590070650

NBS:N13:300

Toilet seat, Colani, with stabilizing buffers, with cover,

incl. universal hinge with 3" bolt.