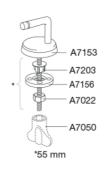

### Toilet seat Colani with cover With stabilizing buffers and universal hinge (B83).

R36000-B83999 Item number

EAN:5708590070650

NBS:N13:300

Toilet seat, Colani, with stabilizing buffers, with cover,

incl. universal hinge with 3" bolt.