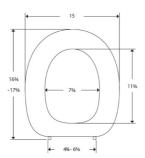

### Toilet seat Colani with cover With stabilizing buffers and universal hinge (B83).

R36000-B83999 Item number

EAN:5708590070650

NBS:N13:300

Toilet seat, Colani, with stabilizing buffers, with cover,

incl. universal hinge with 3" bolt.

Color White

**Description** Toilet seat, Colani, with stabilizing buffers, with cover,

incl. universal hinge with 3" bolt.

Seat/cover: Thermoset plastic (urea) **Materials** 

Strap: Stainless steel V2A

**Product capacity** This product has been tested statically up to 825 lbs. As the European standard for technical aids for disabled, EN 12182:2012, requires a static test with safety factor 1.5,